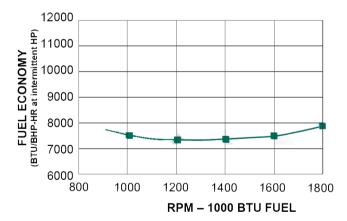

### **POWER RATINGS**

PEAK INTERMITTENT TORQUE @RPM (FT/LBS): 376 @1200

| ВНР          | 900 | 1000 | 1200 | 1400 | 1600 | 1800 |
|--------------|-----|------|------|------|------|------|
| Intermittent | 63  | 70   | 85   | 97   | 110  | 125  |
| Continuous   | 56  | 63   | 76   | 87   | 100  | 109  |

NOTE: HORSEPOWER RATED AS POWER UNIT WITH 9.0:1 COMPRESSION RATIO

SES ARROW MANUFACTURING 1224 N LEWIS AVE TULSA, OK, 74110 PHONE (918) 928-6235 WWW.SESARROWMFG.COM