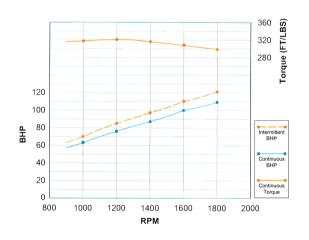

### **POWER RATINGS**

PEAK INTERMITTENT TORQUE @RPM (FT/LBS): 376 @1200

| ВНР          | 900 | 1000 | 1200 | 1400 | 1600 | 1800 |
|--------------|-----|------|------|------|------|------|
| Intermittent | 63  | 70   | 85   | 97   | 110  | 125  |
| Continuous   | 56  | 63   | 76   | 87   | 100  | 109  |

NOTE: HORSEPOWER RATED AS POWER UNIT WITH 9.0:1 COMPRESSION RATIO

SES ARROW MANUFACTURING 1224 N LEWIS AVE TULSA, OK, 74110 PHONE (918) 928-6235 WWW.SESARROWMFG.COM