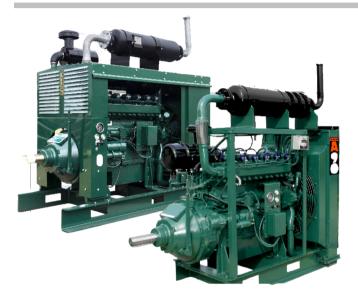

### **SES90 POWER UNIT**

#### **FEATURES**

- Removable wet liners
- Oil cooler
- Liquid cooled exhaust manifold
- Power Units or Gensets
- Oil cooled pistons
- Optional AFR controls
- Radiator and fan standard
- Centrifuge oil filter